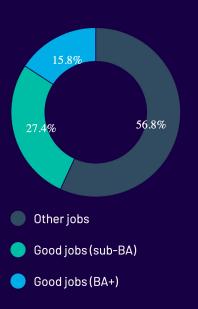

**Share of Employment** Southwest Indiana, 2013-2017

22,991 DIRECT JOBS IN ADVANCED INDUSTRIES

SHARE OF TOTAL IN ADVANCED INDUSTRIES

12.18%

52,880

INDIRECT JOBS CREATED BY ADVANCED INDUSTRIES \$85,042 AVERAGE PAY IN ADVANCED