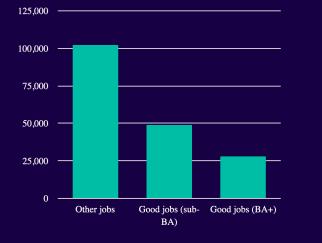

## Southwest Indiana Dashboard

In this region, as elsewhere in Indiana, the economy as a whole is providing too few good jobs, especially for sub-BA workers

**Employment by job type** Southwest Indiana, 2013-2017