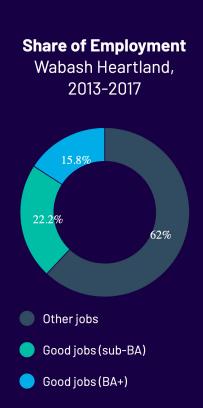

## Wabash Heartland Dashboard

**Employment by job type** 

In this region, as elsewhere in Indiana, the economy as a whole is providing too few good jobs, especially for sub-BA workers

19,769
DIRECT JOBS
IN ADVANCED INDUSTRIES