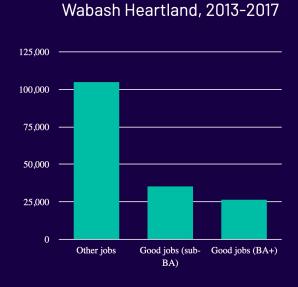

## Wabash Heartland Dashboard

**Employment by job type** 

In this region, as elsewhere in Indiana, the economy as a whole is providing too few good jobs, especially for sub-BA workers

19,769
DIRECT JOBS
IN ADVANCED INDUSTRIES