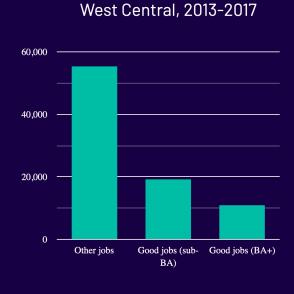

## West Central Indiana Dashboard

In this region, as elsewhere in Indiana, the economy as a whole is providing too few good jobs, especially for sub-BA workers

**Employment by job type** 

8,431
DIRECT JOBS
IN ADVANCED INDUSTRIES