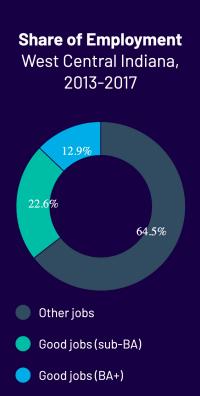

## West Central Indiana Dashboard

In this region, as elsewhere in Indiana, the economy as a whole is providing too few good jobs, especially for sub-BA workers

**Employment by job type** 

8,431
DIRECT JOBS
IN ADVANCED INDUSTRIES